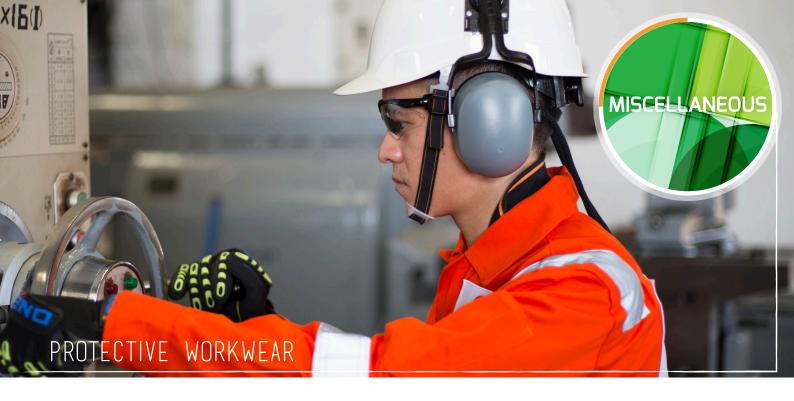

## PROCHOICE ProFlex Soft Shell Knee Pads Product Code: KPSS

- Non-slip. non marking soft shell
- Soft shell flexes with knee, allowing greater mobility of joint
- Suitable for use on all interior floors
- Two adjustable Hook N Loop straps for easy on/off