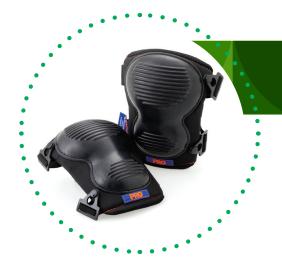

## PROCHOICE ProFlex Soft Shell Knee Pads Product Code: KPSS

- Non-slip. non marking soft shell
- Soft shell flexes with knee, allowing greater mobility of joint
- Suitable for use on all interior floors
- Two adjustable Hook N Loop straps for easy on/off