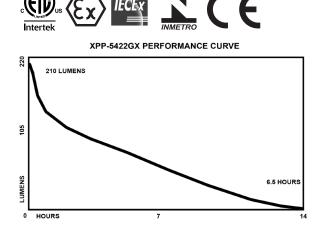

## X-Series Intrinsically Safe Dual-Light<sup>™</sup> Flashlight

| MARKET APPLICATIONS | Hazardous work environments, industrial, automotive, law enforcement, fire & rescue                                                                                                                                                                                                                                                                                                                                                                                                                                                                                                                                                                                                                                                 |
|---------------------|-------------------------------------------------------------------------------------------------------------------------------------------------------------------------------------------------------------------------------------------------------------------------------------------------------------------------------------------------------------------------------------------------------------------------------------------------------------------------------------------------------------------------------------------------------------------------------------------------------------------------------------------------------------------------------------------------------------------------------------|
| DESCRIPTION         | This Dual-Light <sup>™</sup> Flashlight is cETLus, ATEX, INMETRO and IECEx listed Intrinsically Safe for use in both above and below ground hazardous locations where explosive gases and dusts may be present. The XPP-5422GX uses a CREE <sup>®</sup> LED rated at 210 lumens that works in conjunction with a high-efficiency deep parabolic reflector to create a usable flashlight beam rated at 187 meters. A 130 lumens unfocused floodlight is integrated into the housing which is perfect for close-up illumination. Additionally both the flashlight and the floodlight can be turned on at the same time for maximum versatility. Power comes from 3 AA premium batteries (not included).                               |
| CASE MATERIAL       | Engineered Polymer - Green                                                                                                                                                                                                                                                                                                                                                                                                                                                                                                                                                                                                                                                                                                          |
| DIMENSIONS          | Length: 7.0 inches (178 mm) • Head Diameter: 1.8 inches (46 mm) • Handle Diameter: 1.0 x 1.5 inches (25 x 38 mm)                                                                                                                                                                                                                                                                                                                                                                                                                                                                                                                                                                                                                    |
| WEIGHT              | Weight: 6.9 oz. (196 g) with batteries installed                                                                                                                                                                                                                                                                                                                                                                                                                                                                                                                                                                                                                                                                                    |
| LENS                | Unbreakable polycarbonate with scratch resistant coating                                                                                                                                                                                                                                                                                                                                                                                                                                                                                                                                                                                                                                                                            |
| LIGHT SOURCE        | Flashlight: CREE® LED Impervious to shock with a 50,000 hour lifetime                                                                                                                                                                                                                                                                                                                                                                                                                                                                                                                                                                                                                                                               |
| LIGHT OUTPUT        | Flashlight: 210 lumens, Floodlight: 130 lumens, Dual-Light: 285 lumens                                                                                                                                                                                                                                                                                                                                                                                                                                                                                                                                                                                                                                                              |
| ON/OFF              | Dual Body Switch - Momentary or Constant-on Flashlight, Constant-on Floodlight                                                                                                                                                                                                                                                                                                                                                                                                                                                                                                                                                                                                                                                      |
| RUN-TIME            | Flashlight: 14 hours, Floodlight: 20 hours, Dual-Light: 10 hours                                                                                                                                                                                                                                                                                                                                                                                                                                                                                                                                                                                                                                                                    |
| BATTERY             | 3 Alkaline AA batteries (not included)                                                                                                                                                                                                                                                                                                                                                                                                                                                                                                                                                                                                                                                                                              |
| FEATURES            | <ul> <li>cETLus, ATEX, INMETRO and IECEx listed Intrinsically Safe Permissible</li> <li>Flashlight - Floodlight - Dual-light™</li> <li>CREE® LED technology - 50,000 + hours LED life</li> <li>Momentary or constant-on flashlight</li> <li>Sharp focused flashlight beam for distance illumination</li> <li>Unfocused wide-beam floodlight for close-up illumination</li> <li>Dual-light (flashlight &amp; floodlight at same time) for maximum versatility</li> <li>Engineered polymer housing</li> <li>Non-slip grip</li> <li>Dual body switches</li> <li>Dustproof / Waterproof</li> <li>Impact &amp; chemical resistant</li> <li>Built-in pocket/belt clip &amp; removable lanyard</li> <li>Requires 3 AA batteries</li> </ul> |
| WARRANTY            | Limited Lifetime Warranty                                                                                                                                                                                                                                                                                                                                                                                                                                                                                                                                                                                                                                                                                                           |
| APPROVALS           |                                                                                                                                                                                                                                                                                                                                                                                                                                                                                                                                                                                                                                                                                                                                     |