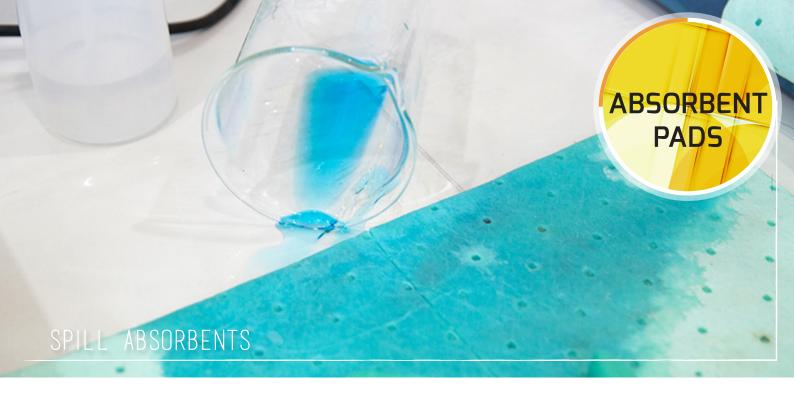

## Haz-Mat / Chemical Absorbent Pads

Because everyone needs a pad!

## [ APPLICATIONS ]

- Light-weight, pre-cut pads used for absorbing leaks, drips and spills
- Chemically inert pads specifically designed for hazardous and aggressive fluids spillage
- Place pads around machinery, under leaky pipes of fittings, in messy traffic areas, or anywhere you need to ensure your facility is clean, safe and compliant
- Also ideal as wipes for daily maintenance and repair operations to remove unwanted working fluids on machinery and equipment
- Ideal for environments where hazardous chemicals and aggressive fluids are involved