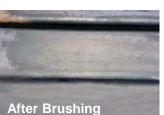

(Left) Rust seen etching on the surfaces of construction steel beams.

(Right) The conversion of reddish-brown rust to black polymer-type compound after brushing of Eurolube F3333 Citrus Rust Converter and leave on for a few minutes.