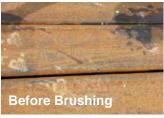

(Left) Rust seen etching on the surfaces of construction steel beams.

(Right) The conversion of reddish-brown rust to black polymer-type compound after brushing of Eurolube F3333 Citrus Rust Converter and leave on for a few minutes.