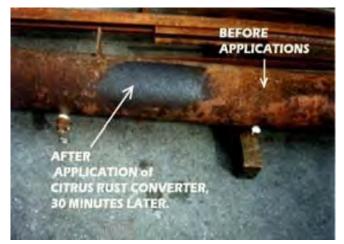

(Left) Rust seen etching on the surfaces of construction steel beams.

(Right) The conversion of reddish-brown rust to black polymer-type compound after brushing of Eurolube F3333 Citrus Rust Converter and leave on for a few minutes.