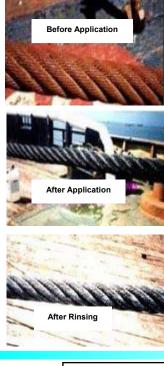

- 5 litres drum
- : 209 litres drum

applying Formula 1132 Rust Remover.

(Top) Rust seen on wire rope before

(Centre) Rust visibly removed after Formula 1132 was applied before rinsing with water

(Bottom) Clean wire rope after rinsed off with water. No rust seen on the wire rope.